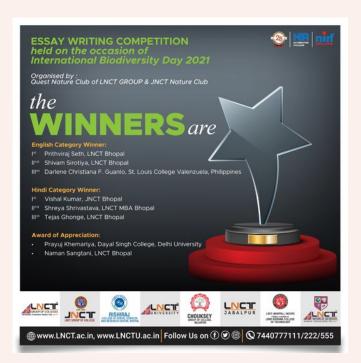

#### "400th Prakash Parab Samaraho of Shri Guru Tegh Bahadur Ji"

on the above occasion, an essay writing competition was held online on 16.4.2021 and the following entry has been considered best and accordingly first prize has been awarded to the following student.

Name-Aditya Kalyani

EnrollmentNo.-0176CE191005

Semester-04

Section-C

Email-adityakalyani2001@gmail.com

Mo: 6261808103

Name of the event: **Essay writing**Name of the topic RELEVANCE OF TEACHINGS
OF SHRI GURU TEGH BAHADUR JI IN TODAY'S
TIMF

## DEPARTMENT OF ENGINEERING CHEMISTRY, LNCT&S

Engineering Chemistry Department of Lakshmi Narain College of Technology & Science (LNCTS) had organized an online essay writing competition for the 1st year students of LNCT group on the burning issue of "Elimination of single use plastic" on 2ndapril 2021. The event was co-ordinated by Dr. VarshaParmar(HOD, LNCTS) and Prof. SeemaDubey (LNCTS) from Engineering Chemistry Department. students participated in this event and about 170 essay entries were received by them. Out of ShrevanshiDoijod those entries. branch-LNCT), TejasGhonge (EE branch-LNCT) and Aliza Dixit (CS branch-LNCTE) got 1st, 2nd and 3rd position respectively and their e-certificate were sent on their respective email.

Engineering Chemistry Department of Lakshmi Narain College of Technology & Science (LNCTS) had organized an intercollege online essay writing competition for the 1st year students on the occasion of 400th Prakash ParvSamaroh of Shri Guru Tegbahadur Singh Jion 17th april 2021. The topic of the event was "Inspirational stories from the life of Shri Guru Tegbahadur Singh Ji". The event was coordinated by Dr. VarshaParmar(HOD, LNCTS) and Prof. SeemaDubey (LNCTS) Engineering from Chemistry Department. Many students participated in this eventand e-certificate of all the students was sent on their respective email.