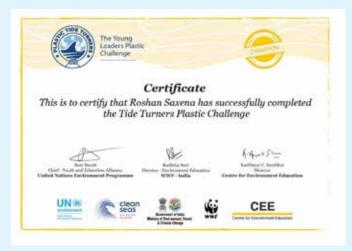

#### STUDENT ACHIEVEMENT

Roshan Saxena is Alumni Student (2019) from Civil Engineering, He has started a Startup "PATROplast" which was recently featured in Tide Turners at UN Environment Program & Ministry of Environment & Climate Changes.