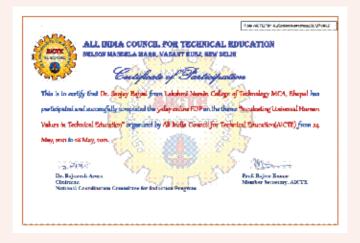

4. Participated in One week FDP conducted by AICTE from 25-28 May on topic Inculcating Universal Human Values in Technical Education

5. Participated in One week FDP conducted by IIT Kanpur from 20-25 July on topic Advance excel with data visualization