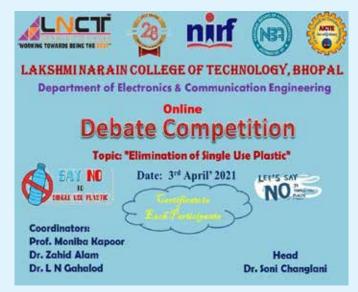

Department of Electronics and Communication Engineering LNCT Bhopal has organized Essay .Debate Competition on 3/4/2021

Department of Electronics and Communication Engineering LNCT Bhopal has organized. Online two days workshop on component testing and circuit Design on 6th-7th April.