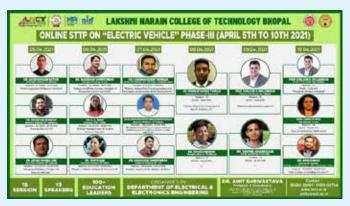

The valedictory function starting the of Chief Guest Dr Ashok Kumar Rai, director of administration with valuable suggestion and blessing of the Guest and Management of the Group.

One Week Short Term Training Program (STTP)-Phase IIIAICTE sponsored STTP on Electric Vehicle during 05 April 2021 to 10 April 2021

With reference to title, program has been conducted successfully. This program was last in 6 consecutive days which has 15 sessions. Various experts from renowned institutes such as IIT, NIT, government colleges and private universities were delivered their relevant expert talk in each session.

Dr. Zakir Hussain Rather IIT Bombay ,Dr. Dipankar Debnath Assistant Professor, IIT Kharagpur, Dr. Arvind Kumar Jain NIT Agartala , Dr. SashidharSampathirao IIT Goa Dr.V.A.Shah

SVNIT SURAT, Dr. Trapti Jain IIT Indore, Dr. Chandrasekhar Yammani NIT, Warangal . VenkatasailanathanRamadesigan IIT Bombay. Dr. Pradeep Kumar Yemula IIT Hyderabad, Mr. Suyash Dwivedi, Total Project Solutions Bhopal, Prof.Sheldon S. Williamson Ontario TechUniversity, CANADA have taken the sessions. Experts shared their views on recent technology used in Electric vehicle, implementation of hybrid vehicle, battery technology, charging station technology, methods of charging and its glitches. The last session was conducted on the role of yoga and meditation in building resilience by Shri Rishi Ranjan. He is Trainer of Meditation and Yoga, from heartfulness education trust, Heartfulness campus, Hyderabad

Total 85 participants registered for the same, & benefited from the program. Participants, basically belong to Madhya Pradesh, Jammu Kashmir, Noida, Punjab, Telangana, Bhilai, Chennai etc. This program was coordinated by Dr. Amit Shrivastava, Professor, Department of Electrical and Electronics engineering, LNCT Bhopal, M.P. (INDIA). Glimpses of the event are shown below.