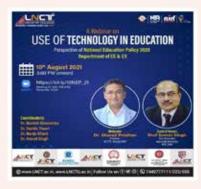

Webinar on "Use of Technology in Education" under the perspective of National Education Policy-2020" - on 10/08/2021

Two experts had been invited for the talk on the theme of webinar on 10/08/2021 at 3:00 pm. These experts were Prof. Sumer Singh, Vice Chancellor, Jagannath University, NCR Delhi, and Dr. Sharad Pradhan, Professor, Department of Mechanical engineering, NITTTR, Bhopal. Both experts were delivered their contents related to theme of webinar very effectively and nicely.

Around 185 participants were participated which include around 80 faculty members. Even experts had satisfied the quarries of participants.

Department of Electrical/ Electrical & Electronics Engineering has conducted a webinar on "Real-Time Simulation of Electric Vehicles" on 1st sept.2021. Expert for the session is Mr. Sameer Singh from Opal-RT Technologies, Bangalore.