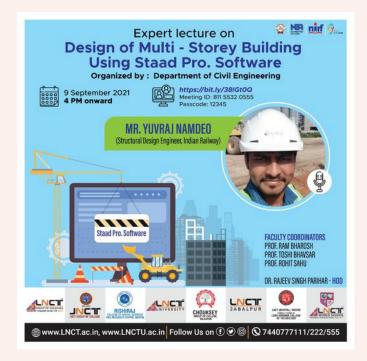

#### **EXPERT LECTURE**

An expert lecture by Mr. Yuvraj Namdeo on the topic Design of Multi-storey building using staad pro. Software was arranged in an online mode on 9th September 2021. The lecture was very informative and useful to all.Nearly 100 students attended the lecture.