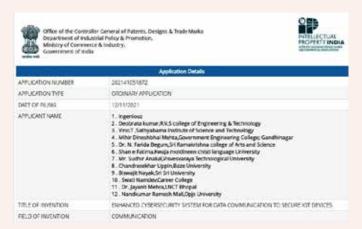

#### Patents/Copyrights

- Prashant Kr Shrivastava filed, Patent application number 202121026132 SYSTEM AND METHOD TO TRANSPORT PRODUCTS OVER A NETWORK, 24th June 2021
- A system and method for optimum wavelet basis function selection for ecg arrhythmia denoising using Al,2021104217, australian patent accepted. (Faculty: vinita shrivastava)
- Copyright Registered L-98067/2020 Crop Disease Prediction App Abhishek Jain, Megha Jain, Megha Kamble, Diksha Kurchaniya