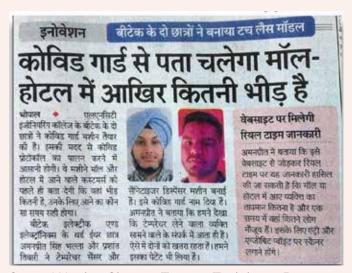

LNCT Electrical & Electronics Department students Mr. Amanpreet & Prashant Kumar developed Covid Guard system which is also under IPR protection and this product is commercially available too. They also launched there Startup called EVOLVE which is incubated at KLIC-LNCT, they are developing new products and technology's too