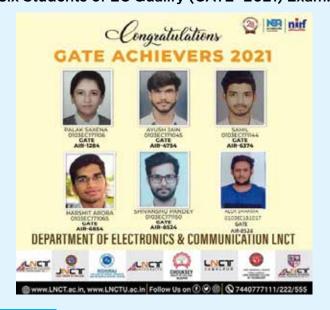

Six Students of EC Qualify (GATE -2021) Exam.

| Palak Saxena     | 0103EC171106 | AIR -1284 |
|------------------|--------------|-----------|
| Ayush jain       | 0103EC171045 | AIR-4754  |
| Sahil            | 0103EC171144 | AIR-6374  |
| Harshit Arora    | 0103EC171065 | AIR-6854  |
| Shivanshu pandey | 0103EC171150 | AIR-8524  |
| Alok Sharma      | 0103EC181017 | AIR-8524  |