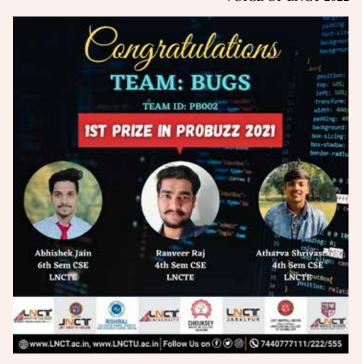

Digital Nurture Internship and 23 second year students cleared Futureskills Wipro talent Test

- Lncte cse department 130 students (3rd and 5th SEM) completed certification of CISCO Internship.
- Shivajirao kadam Institute of Technology and Management Indore has conducted an Innovative software project competition namely PRO- BUZZ(National Level) which is a talent based competition where each group can showcase their Innovativeness and creativity. LNCTECSE STUDENTS TEAM grab the First Prize.
- LNCTE CSE Second year student team Alpha\_bits, Indian Xplorer team leader, Madhavan Phadtare, mentored by Dr.Pradeep Chouksey and Megha Jain, presented and participated in Grand Finale Toycathon 2021