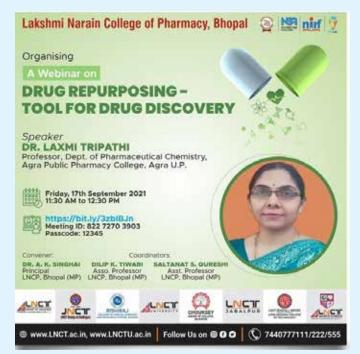

organized by Lakshmi Narain College of Pharmacy, Bhopal on " World Hepatitis Day 28 July 2021"





9. **Dr. Subash Pande,** Ex senior vice president ,zydus cadila has delivered a lecture in "Current Mega Affairs in Pharma Industry-Scope and Challenges" on 2 Aug, 2021.



10. **Mrs Yogita Yash Rawat-Director**, The cognate Minds has delivered a lecture on"How to plan success in life and career" on 16 Aug, 2021.



11. **Mr. Shivanand Kaurav** – independent patent professional has deliverd a lecture on "Basics of Intellectual Property rights with main focus on Patents" on 28 Aug, 2021



12. **Dr. Laxmi Tripathi,** Professor, Department Of Pharmaceutical Chemistry, Agra Public Pharmacy College, Agra U.P.has delivered a lecture on " Drug Repurposing-Tool for Drug Discovery" on 17 Sep, 2021



13. Lakshmi Narain College has organized online Poster Making & quiz competition on **"World Pharmacists day"** 25 sep. 2021



### **ACHIEVEMENT**

1. **Dr. A. K. Singhai,** Principal LNCP, has been awarded with Eminent Principal Award by IPA, M.P. State Branch Indore.



2. LNCP Principal and Staff Members published a book titiled "The Essentials of Novel Drug Delivery Systems" ISBN:9798472582537



3. LNCP signed **MoU with RB Science, Bhopal** with the objective of providing industry needed training to the students on the latest technologies in Pharmaceutical Science.





4. Faculty of LNCP Kaushelendra Mishra has been awarded PhD in Pharmaceutical Sciences.

## RESEARCH PAPER PUBLICATION/ PAPER PRESENTATION:

Faculties and students of LNCP has participated in various National / Int