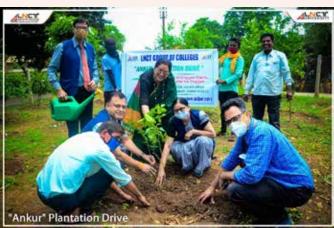

#### **DEPARTMENTAL ACTIVITIES**

All the faculties of Civil Department participated in the Ankur Plantation Drive and planted five trees on 14 July,2021 to commemorate the "In place of Oxygen, try Plants for Oxygen" drive movement initiated by the Secretary ,LNCT Group of Institutions.