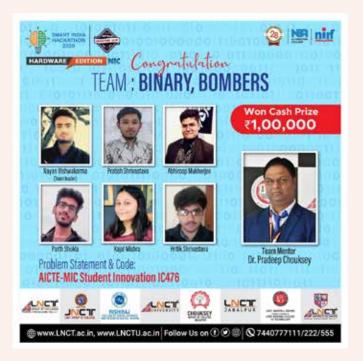

- Asian India Hackathon -2020 : one of our student Aditya Mandil (CSE, LNCTE) & his team ( Team 19 ) got runner position & 1500 USD in ASEAN-INDIA Hackathon, which was conducted on 01- 03 Feb 2021 between 10 ASEAN countries. Aditya has represented INDIA, all other five members have been from Singapore, Vietnam, Lao PDR & Brunei respectively. Aditya Mandil is also a team member of "RUBIX-6" who got the First position in "Grand Finale 2020" of Smart India Hackathon (Software Edition)
- Project (Team leader: Pratish Shrivastav) has selected for Final National Round of AICTE Chhatra Vishwakarma Award (CVA final round), and presented the project online on 27th May 2021. The project will be published in AICTE CVA Booklet.
- Binary Bombers(Team leader: Pratish Shrivastav) under mentorship of Dr.Pradeep Chouksey win the first prize in SIH, Hardware Edition.
- 4th semester CSE student Falashwini Sherke received Surprise Microsoft Award(Pen and Diary with Microsoft LOGO) for her achievement in Microsoft Al assessment.
- 100 Students participating in Cognizant