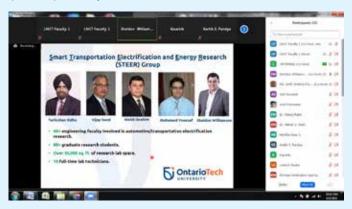

Dr. Zakir Hussain Rather IIT Bombay ,Dr. Dipankar Debnath Assistant Professor, IIT Kharagpur, Dr. Arvind Kumar Jain NIT Agartala , Dr. SashidharSampathirao IIT Goa Dr.V.A.Shah

SVNIT SURAT, Dr. Trapti Jain IIT Indore, Dr. Chandrasekhar Yammani NIT, Warangal . VenkatasailanathanRamadesigan IIT Bombay. Dr. Pradeep Kumar Yemula IIT Hyderabad, Mr. Suyash Dwivedi, Total Project Solutions Bhopal, Prof.Sheldon S. Williamson Ontario TechUniversity, CANADA have taken the sessions. Experts shared their views on recent technology used in Electric vehicle, implementation of hybrid vehicle, battery technology, charging station technology, methods of charging and its glitches. The last session was conducted on the role of yoga and meditation in building resilience by Shri Rishi Ranjan. He is Trainer of Meditation and Yoga, from heartfulness education trust, Heartfulness campus, Hyderabad

Prof. Sheldon S. Williamson Ontario Tech University, CANADA Dr. Santosh Kumar Singh Associate Professor ,IIT (BHU), Dr. Ritesh Kumar Keshri Assistant professor, VNIT, Nagpur Dr. Kalpana Chaudhary Associate Professo, IIT

(BHU) Dr. Priyesh Chauhan Assistant Professor IITRAM Ahmedabad, India ,Dr. Dipankar Debnath Assistant Professor, IIT Kharagpur, Dr.S.R.Arya Associate Professor, SVNIT SURAT, Prof. (Dr.) Asok De Former Director NIT PatnaDr. Chinmaya K A, Assistant Professor IIT BHU, Dr. Shailendra Kumar, Assistant Professor, MANIT Bhopal, Dr. Sashidhar Sampathirao IIT Dr.HimanshuMisra, Assistant Professor, IIT Mandi Dr. Sanjeev Kumar Jain Associate Professor, Madicaps Indore have taken the sessions. Experts shared their views on recent technology used in Electric vehicle, implementation of hybrid vehicle, battery technology, charging station technology, methods of charging and its glitches. The last session was conducted on the role of yoga and meditation in building resilience by Shri Prabhakar Das. He is Trainer of Meditation and Yoga, from heartfulness education trust. Heartfulness campus, Hyderabad