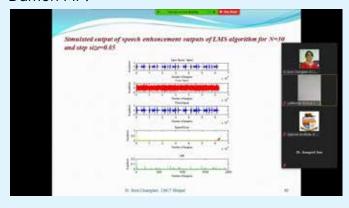

Dr. Soni Changlani Professor and HOD EC Delivered an expert lecture on "Mathematical Modelling of Signals and Systems" in SIRT Bhopal under Sage talk series on 11/9/21

Dr. Soni Changlani Professor and HOD EC Delivered an expert lecture on "Mathematical Modelling of Signals and Systems" in SIRT Bhopal under Sage talk series on 11/9/21

Dr Soni Changlani professor ECE LNCT Delivered Expert lecture in AlCTE –ISTE Sponsored FDP "Industrial Application of MATLAB" between 11th to 17th Feb 2021, organized by ojaswi institute of technology Damoh MP.