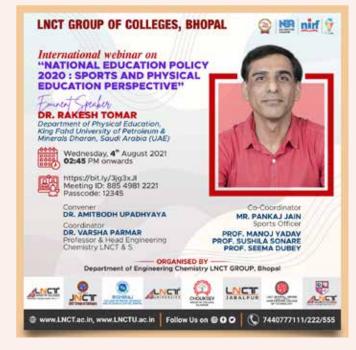

## ACTION REPORT ON THEME BASED WEBINAR ON COMPLETION OF THE 1 YEAR OF TRANSFORMATIVE REFORMS UNDER NEW EDUCATION POLICY(NEP) - 2020

| Sr. No. | Date     | Theme                                                                      | Name of the activity<br>organized at institute level<br>(Based on Theme) | Total No. of student participated | Total No. of Faculty<br>members participated | Description of the activities                                                                                                                                                                                                                                                                                                                                                                                                                                                                                                                                                                                                                                                                                                                                            |
|---------|----------|----------------------------------------------------------------------------|--------------------------------------------------------------------------|-----------------------------------|----------------------------------------------|--------------------------------------------------------------------------------------------------------------------------------------------------------------------------------------------------------------------------------------------------------------------------------------------------------------------------------------------------------------------------------------------------------------------------------------------------------------------------------------------------------------------------------------------------------------------------------------------------------------------------------------------------------------------------------------------------------------------------------------------------------------------------|
| 1       | 04.08.21 | National Education Policy 2020 - Sports and Physical Education Prospective | INTERNATION WEBINAR                                                      | 269                               | 50                                           | LNCT Group of colleges organized an online webinar on "National Education Policy 2020 - Sports and Physical Education Prospective" on 4th August 2021 at 3:00 PM.  The webinar Convener was Dr. Amitbodh Upadhyay -OSD LNCTS & Coordinator was Dr. Varsha parmar -Prof & HOD Engg. Chemistry LNCTS.  Co-coordinators were - Mr Pankaj jain -Sports officer LNCT Group, Prof Manoj Yadav, Prof. Sushila Sonare and Prof. Seema Dubey. The webinar was addressed by Prof. Dr Rakesh Tomar- Depr of Physical education, King Fahad University of Petroleum and minerals, Dharan .Saudi Arabia, (UAE).  Speaker elaborated about how sports and physical activities are helpful for character building and learning other vital skills such as team work, leadership skills. |