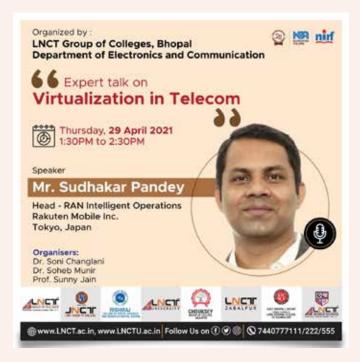

Department of Electronics and Communication Engineering LNCT Bhopal has organized an Expert talk on Virtulization in Telecom by Mr. Sudhakar Pandey Head AN intelligent operation rakuten mobil .Tokyo Japan. On 29 april 2021