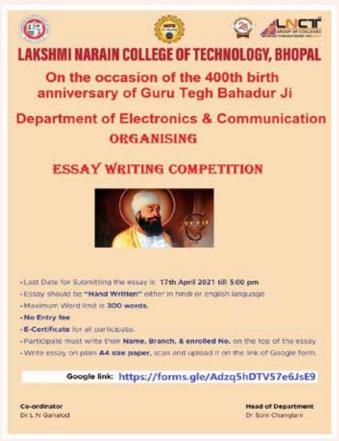

Department of EC LNCT group of Colleges, organized a completion with Name "Think outside the trash" on 17 sep 2021, Faculty Coordinators: Prof Monika Kapoor ,Dr. L N Gahalod Dr. Shravan Sable.

Department of Electronics and Communication Engineering LNCT Bhopal organized Essay Writing Competition on 400th anniversary of Guru Tegh Bahadur ji on 17 april 2021, Faculty Coordinators:Dr. L N Gahalod

#### "400th Prakash Parab Samaraho of Shri Guru Tegh Bahadur Ji"

on the above occasion, an essay writing competition was held online on 16.4.2021 and the following entry has been considered best and accordingly first prize has been awarded to the following student.

Name-Aditya Kalyani

EnrollmentNo.-0176CE191005

Semester-04

Section-C

Email-adityakalyani2001@gmail.com

Mo: 6261808103

Name of the event: **Essay writing**Name of the topic RELEVANCE OF TEACHINGS
OF SHRI GURU TEGH BAHADUR JI IN TODAY'S
TIMF