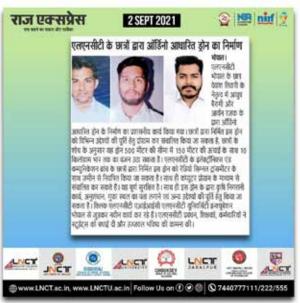

#### **Arduino Based DRONE Made by Students**

Students Ayush bairagi, Aryan Rajak of Electronics and Communication Department in collaboration with LNCT Incubation centre has made Arduino based Drone which can fly upto 150 meter and range of drone is 500 meter with payload of 10 kg.