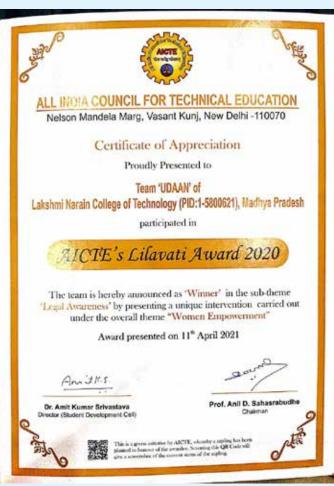

LNCT EC Team "UDAAN" bagged second runner up position in AICTE Lilavati Award .

Department of Electronics and Communication is proud of all the team members Ayush Purwar , Gargi Dubey Megha Choubey , Palak Jain ,team Head Pragya Jain and mentor Dr. Monkia kapoor.