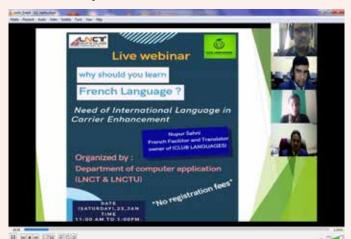

#### **DEPARTMENTAL ACTIVITIES**

ONLINE LECTURE, WEBINAR ON "THE TEACHINGS OF NETAJI SUBHASH CHANDRA BOSE" (23rd January 2021)

Civil Engg. Deptt organized online lecture on the teachings of Netaji Subhash Chandra Bose on the occasion of 125th Birth Anniversary.

Name of Activity: ONLINE LECTURE, WEBINAR ON "THE TEACHINGS OF NETAJI SUBHASH CHANDRA BOSE" (23rd January 2021)

No of students: 30 No. of faculty: 10