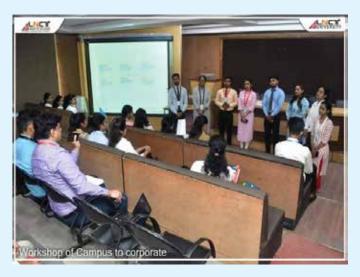

The Success Mantra! "Talk on EQ" was a workshop held on the 5th of October 2021, organized by the department of Management and Commerce in the auditorium. The guest speaker was Prof. (Dr) Deepika Dubey.





'Anugam' was the student's orientation Program organized from 25th to 30th October. In this workshop, our guest speakers were Mrs Urvashi Sengar, Mr Mahendra Joshi, and Mr Sanjiva Shankar Dubey. This workshop was organized for the big welcome of newly admitted students of the department of management and commerce.



Campus to Corporate was a three-day Workshop held from 27th to 29th September 2021, from 9:30 AM onwards, organized by the department of Management and Commerce in the auditorium. The guest speaker was Mr Aviral Sinha, a Corporate Trainer, and Director of Image Booster.



Campus to Corporate was a three-day Workshop held from 27th to 29th September 2021, from 9:30 AM onwards, organized by the department of Management and Commerce in the auditorium. The guest speaker was Mr Aviral Sinha, a Corporate Trainer, and Director of Image Booster.

#### **Philanthropic November:**

"HR SUMMIT 2021" the annual conclave organized by LNCT MBA on the theme 'The Vision 2030-HR Agenda.'









#### **Department Activities:**

Career Opportunities in Data Analytics and Management was organized on 24.3.2021 (Sun) at Department of Management & Commerce.



Webinar on stock Market Trading was held on 17/04/2021



Department of MBA organized national conference on 10th July 2021 in the LNCT premises the theme of Seminar is "Recent Innovation in Business, Management, Educat