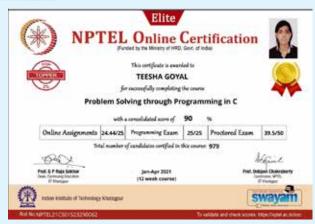

 Bal Krishna Yadav student in CSE - 7th sem, achieved Silver Medal certificate from NPTEL in "Programming in Java"