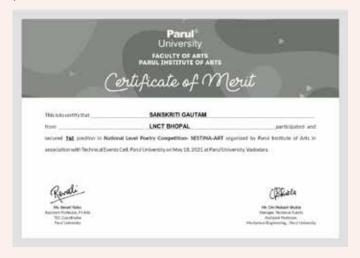

Sanskriti Gautam student of Department of Electronics and Communication Engineering LNCT Bhopal is participated in National level on the spot poem writing competition organised by Parul University, Vadodara and secured first position.