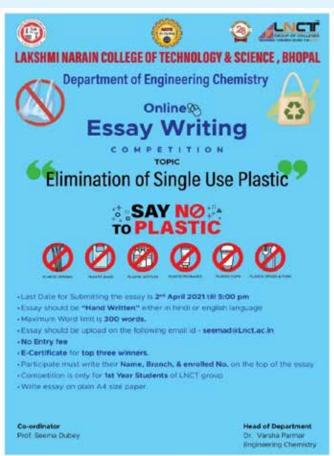

## DEPARTMENT OF ENGINEERING CHEMISTRY, LNCT&S

Engineering Chemistry Department of Lakshmi Narain College of Technology & Science (LNCTS) had organized an online essay writing competition for the 1st year students of LNCT group on the burning issue of "Elimination of single use plastic" on 2ndapril 2021. The event was co-ordinated by Dr. VarshaParmar(HOD, LNCTS) and Prof. SeemaDubey (LNCTS) from Engineering Chemistry Department. students participated in this event and about 170 essay entries were received by them. Out of ShrevanshiDoijod those entries. branch-LNCT), TejasGhonge (EE branch-LNCT) and Aliza Dixit (CS branch-LNCTE) got 1st, 2nd and 3rd position respectively and their e-certificate were sent on their respective email.