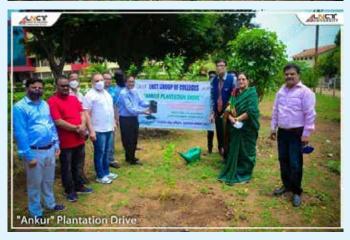

#### **DEPARTMENTAL ACTIVITIES**

All the faculties of Civil Department participated in the Ankur Plantation Drive and planted five trees on 14 July,2021 to commemorate the "In place of Oxygen, try Plants for Oxygen" drive movement initiated by the Secretary ,LNCT Group of Institutions.