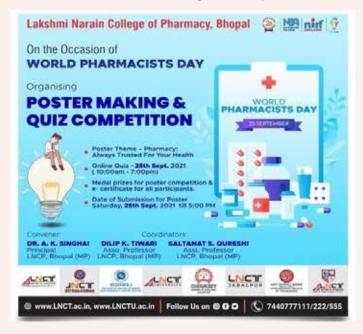

senior vice president ,zydus cadila has delivered a lecture in "Current Mega Affairs in Pharma Industry-Scope and Challenges" on 2 Aug, 2021.



10. **Mrs Yogita Yash Rawat-Director**, The cognate Minds has delivered a lecture on"How to plan success in life and career" on 16 Aug, 2021.



11. **Mr. Shivanand Kaurav** – independent patent professional has deliverd a lecture on "Basics of Intellectual Property rights with main focus on Patents" on 28 Aug, 2021



12. **Dr. Laxmi Tripathi,** Professor, Department Of Pharmaceutical Chemistry, Agra Public Pharmacy College, Agra U.P.has delivered a lecture on " Drug Repurposing-Tool for Drug Discovery" on 17 Sep, 2021



13. Lakshmi Narain College has organized online Poster Making & quiz competition on **"World Pharmacists day"** 25 sep. 2021



### **ACHIEVEMENT**

1. **Dr. A. K. Singhai,** Principal LNCP, has been awarded with Eminent Principal Award by IPA, M.P. State Branch Indore.



2. LNCP Principal and Staff Members published a book titiled "The Essentials of Novel Drug Delivery Systems" ISBN:9798472582537



3. LNCP signed **MoU with RB Science, Bhopal** with the objective of providing industry needed training to the students on the latest technologies in Pharmaceutical Science.





4. Faculty of LNCP Kaushelendra Mishra has been awarded PhD in Pharmaceutical Sciences.

## RESEARCH PAPER PUBLICATION/ PAPER PRESENTATION:

Faculties and students of LNCP has participated in various National / International conferences and won awards for best paper/ Poster presentation.





# MCA LAKSHMI NARAIN COLLEGE OF TECHNOLOGY & SCI