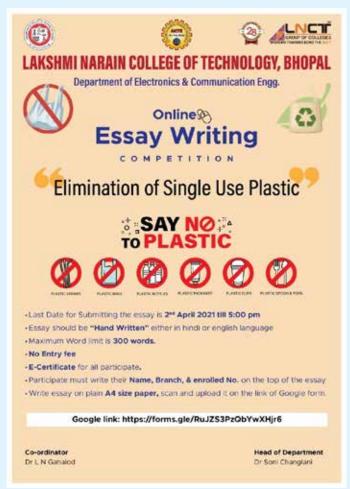

Organized an Expert Lecture on mmWave Communication: Future of Wireless Network By Dr. Anand Agrawal A.P Indian institute of information Technology kota on 1st April 2021

Department of Electronics and Communication Engineering LNCT Bhopal has organized Essay Writing Competition on Elimination of Single Use Plastic on given topic in handwritten form (English/Hindi) on 2nd April.