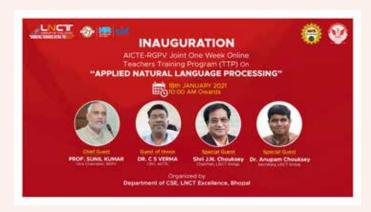

#### Webinar: Ajinkya Lohakare: Cyber Guru

Online Teachers Training Prgram on Applied NLP sponsored by AICTE and RGPV, hosted by Dept of CSE, for one week during 18th Jan-23rd 2021.Eminent Speakers Dr.Deepak Garg(Bennette University), Dr.Anil Vuppala(IIIT Hyderabad), Dr.Mohit Dua(NIT Kurukshetra), Allahanbad), Dr.Vivek Tiwari(IIIT Raipur), Dr.Anurag Singh(IIIT Naya Raipur), Dr. Arun Chauhan(IIIT Dharwad), Dr. Mukta Paliwal , Technical Al Research Lab, (Persistent Expert Systems), Er. Vishal Jain, CEO Samatrix Consultancy pvt ltd. Gurgaon delivered the sessions thru virtual zoom meeting to 100 faculty participants all over MP and AICTE affiliated institutes all over India