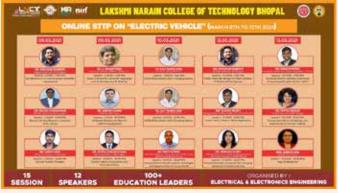

## **JAN-OCTOBER 2021**

One Week Short Term Training Program (STTP)-Phase IIAICTE sponsored STTP on Electric Vehicle during 08 March. 2021 to 13 March. 2021

AICTE sponsored STTP on Electric Vehicle during 08 March. 2021 to 13 March. 2021was organized at Electrical & Electronics Department LNCT, Bhopal. This program was last in 6 consecutive days which has 15 sessions. Various experts from renowned institutes such as IIT. government colleges and universities were delivered their relevant expert talk in each session. Dr. Dipankar Debnath Assistant Professor. IIT Kharagpur, Dr.C. SRM Bharatiraja of University Tamilnadu, Dr. Ashish Shrivastava of Manipal University Jaipur, Dr. Rajesh Kumar Professor, MNIT Jaipur ,Dr. Ritesh Kumar Keshri Assistant professor, Department of Electrical Engineering VNIT, Nagpur, Dr. Lalit Kumar Sahu of NIT Raipur, Dr. Ankit Kumar Assistant Professor Thapar Institute of Engineering & Technology Patiala, Punjab, Dr. Tripta Thakur of MANIT Bhopal, Dr. Manisha Dubey of MANIT Bhopal, Mr. Sudesh Morey Managing Director of Drmz System Innovations Pvt Ltd. Bhopal, have taken the sessions. Experts shared their views on recent technology used in Electric vehicle. implementation of hybrid vehicle, battery technology. charging station technology. methods of charging and its glitches. The last session was conducted on the role of yoga and meditation in building resilience.

Total 80 participants registered for the same, & benefited from the program. Participants, basically belong to Madhya Pradesh, Jammu Kashmir, Noida, Punjab, Telangana, Bhilai, Raipur etc. This program was coordinated by Dr. Amit Shrivastava, Professor, Department of Electrical and Electronics engineering, LNCT Bhopal, M.P. (INDIA). Glimpses of the event are shown below.