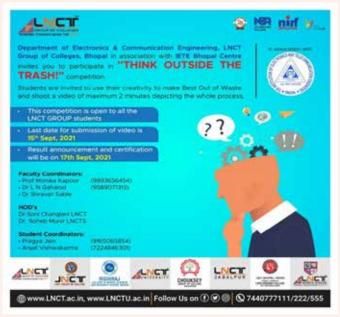

Department of EC LNCT group of Colleges, organized a completion with Name "Think outside the trash" on 17 sep 2021, Faculty Coordinators: Prof Monika Kapoor ,Dr. L N Gahalod Dr. Shravan Sable.

Department of Electronics and Communication Engineering LNCT Bhopal organized Essay Writing Competition on 400th anniversary of Guru Tegh Bahadur ji on 17 april 2021, Faculty Coordinators:Dr. L N Gahalod