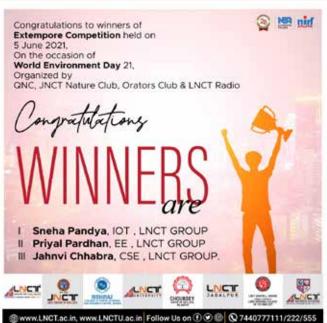

#### **Competitions**

#400th Prakash Parv Guru tegbahadur ji intra departmental Essay competition held on 17th April on the topic "Life story of Guru tegbahadur. Best 5 entries forwarded to AICTE. #2 best entries of students, Kanak Sharma and Kanchan Vidhani 5th semester are submitted TIFAC-thechnology thinktank (under DST) as part of Nationwide celebrations of Azadi ka Amrit Mahotsay, on 9th sept 2021.

#### **Student Achievements**

#400th Prakash Parv Guru tegbahadur ji intra departmental Essay competition held on 17th April on the topic "Life story of Guru tegbahadur. Best 5 entries forwarded to AICTE. #2 best entries of students, Kanak Sharma and Kanchan Vidhani 5th semester are submitted TIFAC-thechnology thinktank (under DST) as part of Nationwide celebrations of Azadi ka Amrit Mahotsay, on 9th sept 2021.