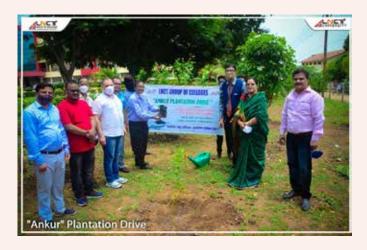

#### **DEPARTMENTAL ACTIVITIES**

All the faculties of Civil Department participated in the Ankur Plantation Drive and planted five trees on 14 July,2021 to commemorate the "In place of Oxygen, try Plants for Oxygen" drive movement initiated by the Secretary ,LNCT Group of Institutions.