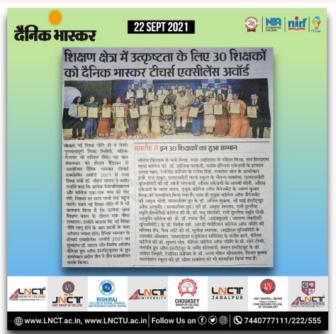

#### **Faculty Achievements**

Dr. Soni Changlani, Dr. L N Gahalod, Dr. Vijay yadav, Dr. Shravan kumar sable, Dr. Uma Shanker kurmi, Dr. Prashant Purohit, Prof. Prashant Chaturvedi, Prof. Arun Kumar Patel, Prof. Sunny Jain attended one week FDP on "Python" and got certified by CISCO after qualifying the different Modules under FDP duration from 20/01/2021to 27/01/202

Dr. Soni Changlani Professor and HOD EC Delivered an expert lecture on "Mathematical Modelling of Signals and Systems" in SIRT Bhopal under Sage talk series on 11/9/21

Dr. Soni Changlani Professor and HOD EC Delivered an expert lecture on "Mathematical Modelling of Signals and Systems" in SIRT Bhopal under Sage talk series on 11/9/21

Dr Soni Changlani professor ECE LNCT Delivered Expert lecture in AlCTE –ISTE Sponsored FDP "Industrial Application of MATLAB" between 11th to 17th Feb 2021, organized by ojaswi institute of technology Damoh MP.