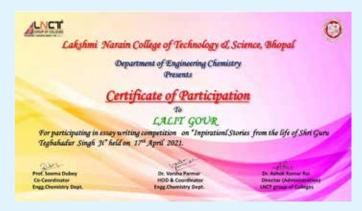

Engineering Chemistry Department of Lakshmi Narain College of Technology & Science (LNCTS) had organized an intercollege online essay writing competition for the 1st year students on the occasion of 400th Prakash ParvSamaroh of Shri Guru Tegbahadur Singh Jion 17th april 2021. The topic of the event was "Inspirational stories from the life of Shri Guru Tegbahadur Singh Ji". The event was coordinated by Dr. VarshaParmar(HOD, LNCTS) and Prof. SeemaDubey (LNCTS) Engineering from Chemistry Department. Many students participated in this eventand e-certificate of all the students was sent on their respective email.