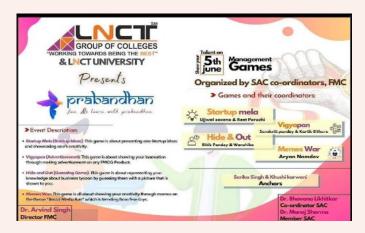

T premises the theme of Seminar is "Recent Innovation in Business, Management, Education and Social Sciences"







Induction Programmed for LNCT-MBA, BBA-BIA, B.COM Retail I year. 08/11/21









#### **Student Activities:**

Zumba and Aerobics Session on 18th December 2021 by Mr. Rahul Arya.



Department of MBA released poster of upcoming event "Management Carnival".



Personality Development Program held on 20th dec'21 to 24th dec' 21 by Ms Anubha Upadhyay.

Start Up Entrepreneurship Skills held on 28.8.2021 was organized by LNCTU.



National Seminar on 11/05/2021 Leadership and talent Management in the Era of Automation and Digitization



Logo Making Competition on 21/May/2021 on the theme of "Team Smart".



Management Games on 5/June/2021 organized by "SAC" Coordinators, FMC



Poster Making and Debate Competition was Conducted by department of Management. On the occasion of National youth Day.







#### Virtual sports conducted by LNCT MBA





### NSS UNIT OF LNCT COLLEGE WAS HONORED WITH STATE LEVEL AWARD FOR EXCELLENT WORK IN NATION BUILDING.

LNCT Group Director Administration Dr. Ashok Kumar Rai and Prof. Nand Kishore The program officer of National Service Scheme (Electrical and Electronics Engineering) has been awarded for the excellent work done by him in the field of education as well as nation building and social service by the MP Government Higher Education Department, State level National Service Scheme award and citation were awarded by Honorable Higher Education Minister Dr. Mohan Yadav ji. The program was held on 24 January 2022 ,Organized at