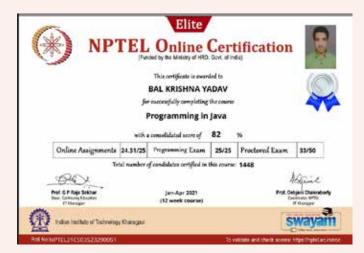

 Bal Krishna Yadav student in CSE - 7th sem, achieved Silver Medal certificate from NPTEL in "Programming in Java"