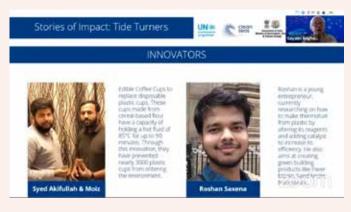

#### STUDENT ACHIEVEMENT

Roshan Saxena is Alumni Student (2019) from Civil Engineering, He has started a Startup "PATROplast" which was recently featured in Tide Turners at UN Environment Program & Ministry of Environment & Climate Changes.