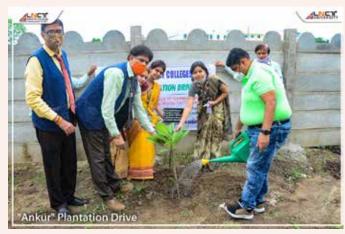

#### **DEPARTMENTAL ACTIVITIES**

All the faculties of Civil Department participated in the Ankur Plantation Drive and planted five trees on 14 July,2021 to commemorate the "In place of Oxygen, try Plants for Oxygen" drive movement initiated by the Secretary ,LNCT Group of Institutions.