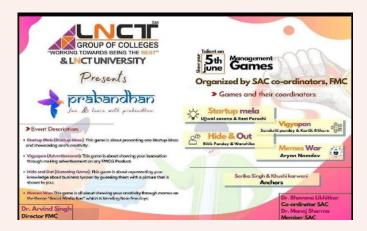

T premises the theme of Seminar is "Recent Innovation in Business, Management, Education and Social Sciences"







Induction Programmed for LNCT-MBA, BBA-BIA, B.COM Retail I year. 08/11/21









#### **Student Activities:**

Zumba and Aerobics Session on 18th December 2021 by Mr. Rahul Arya.



Department of MBA released poster of upcoming event "Management Carnival".



Personality Development Program held on 20th dec'21 to 24th dec' 21 by Ms Anubha Upadhyay.

Start Up Entrepreneurship Skills held on 28.8.2021 was organized by LNCTU.



National Seminar on 11/05/2021 Leadership and talent Management in the Era of Automation and Digitization



Logo Making Competition on 21/May/2021 on the theme of "Team Smart".



Management Games on 5/June/2021 organized by "SAC" Coordinators, FMC



Poster Making and Debate Competition was Conducted by department of Management. On the occasion of National youth Day.







#### Virtual sports conducted by LNCT MBA





## DEPARTMENT OF MANAGEMENT & COMMERCE

#### Workshops

"Case Study Methodology" was a workshop for MBA Students held on the 11th of December, Organized by SMC Department LNCT, Bhopal. The Workshop was taken by Dr Arvind Singh Director-SMC.

Capital Market was the Theme of a workshop that was held recently on the 30th of December. the Workshop was taken by Mr. Sudhanshu Singh, a mentor, advisor, trader, and a great investor.





"21st Century Skills" was a workshop held on 20th November, for making our students "Future Ready". The workshop was organized by LNCT University in collaboration with Bada Business.