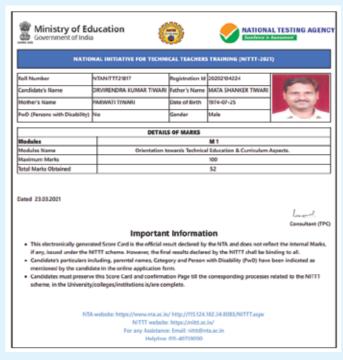

Dr. Soni Changlani, Dr Bharti Gupta, Dr. M Zahid Alam,Prof . Prashant chaturvedi Completed "Orientation towards Technical Education and Curriculum Aspects –Module 1" of NITTT (AICTE)

Patent Granted –Title of the invention: A METHOD FOR PREDICTION OF COVID-19 BASED ON MACHINE LEARNING ALGORITHM, Patent No.: 2021103550 Grant Date: 28th day of July 2021