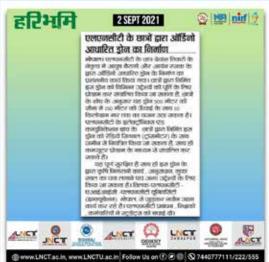

#### **Arduino Based DRONE Made by Students**

Students Ayush bairagi, Aryan Rajak of Electronics and Communication Department in collaboration with LNCT Incubation centre has made Arduino based Drone which can fly upto 150 meter and range of drone is 500 meter with payload of 10 kg.