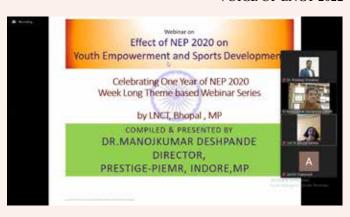

- Ajinkya Lohakare has delivered talks at general interest events such as JOSH TALKS, TEDX, VEDH TALKS and Data security events.
- 4. Webinar on NEP 2020 Dated 4/08/2021, by Dr.Manoj Kr Deshpande, director, Prestige PIEMR Indore on the theme "Youth

- Empowerment and Sports Development"
- 5. Webinar on" introduction of Microsoft Azure and Hosting a WordPress Website on Azure" by Gajendra singh thakur Microsoft learn Ambassador dated 18/08/2021