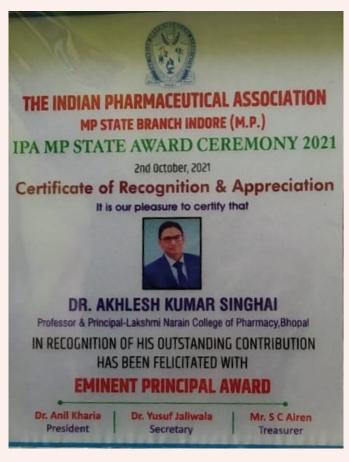

0. **Mrs Yogita Yash Rawat-Director**, The cognate Minds has delivered a lecture on"How to plan success in life and career" on 16 Aug, 2021.



11. **Mr. Shivanand Kaurav** – independent patent professional has deliverd a lecture on "Basics of Intellectual Property rights with main focus on Patents" on 28 Aug, 2021



12. **Dr. Laxmi Tripathi,** Professor, Department Of Pharmaceutical Chemistry, Agra Public Pharmacy College, Agra U.P.has delivered a lecture on " Drug Repurposing-Tool for Drug Discovery" on 17 Sep, 2021



13. Lakshmi Narain College has organized online Poster Making & quiz competition on **"World Pharmacists day"** 25 sep. 2021



### **ACHIEVEMENT**

1. **Dr. A. K. Singhai,** Principal LNCP, has been awarded with Eminent Principal Award by IPA, M.P. State Branch Indore.



2. LNCP Principal and Staff Members published a book titiled "The Essentials of Novel Drug Delivery Systems" ISBN:9798472582537



3. LNCP signed **MoU with RB Science, Bhopal** with the objective of providing industry needed training to the students on the latest technologies in Pharmaceutical Science.





4. Faculty of LNCP Kaushelendra Mishra has been awarded PhD in Pharmaceutical Sciences.

## RESEARCH PAPER PUBLICATION/ PAPER PRESENTATION:

Faculties and students of LNCP has participated in various National / International conferences and won awards for best paper/ Poster presentation.





# MCA LAKSHMI NARAIN COLLEGE OF TECHNOLOGY & SCIENCE, BHOPAL (M.P)

- Webinar on "How Web Development is Collaborating with Emerging Technologies (Selenium, RPA, ML, Testing, Cloud)" by Mr. Prak