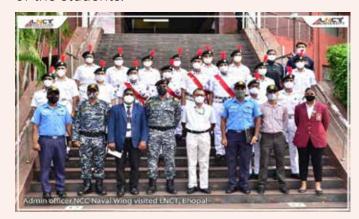

his event and demonstrated their fitness level.



#### **VISIT OF ADMIN OFFICER**

Visit of Lt. Commander Rishabh Kachhawaha sir together with the PI staff of 1 MP Naval Unit NCC, Bhopal was held at Lakshmi Narain College of Technology. There was a welcome ceremony together with the memento distribution. After that the dignitaries visited NCC office and then Lt. Commander sir interacted with the cadets related to upcoming camps and opportunities. After that they visited the training ground. Overall the performance of the cadets was commendable.

A special thanks to Dr. Ashok Kumar Rai sir, director administration, LNCT, Bhopal and Dr. V.K. Sahu sir principal LNCT, Bhopal for attending the dignitaries and for their constant motivation and determination for the upliftment of the students.



#### **YATCHING CAMP**

Cadet Ishani Parihar of Lakshmi Narain College of Technology of 1 MP Naval Unit NCC, Bhopal participated in All India special NCC yatching training camp that was held at navy sailing node Khanugao , Bhopal from 8 December to 15 December 2021. It was a national camp and was held in 4 cities, i.e.; Bhopal, Goa, Kochi, Vishakapatnam at the same time. Cadets from Madhya Pradesh, Chattisgarh, Jammu and Kashmir, Bihar, Jharkhand, Punjab participated in this camp. Swimming test was conducted, theory classes of sailing were held and wind surfing was done. EP sailing practice and wind surfing practice were there. EP competition was conducted between different states. Cadets were also taken for site seeing at Sanchi Stupa , Udaygiri caves and Shaurya Smaarak.





#### ATC