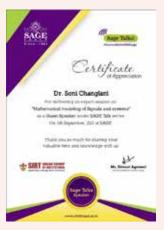

Dr. Soni Changlani Professor and HOD EC Delivered an expert lecture on "Mathematical Modelling of Signals and Systems" in SIRT Bhopal under Sage talk series on 11/9/21

Dr. Soni Changlani Professor and HOD EC Delivered an expert lecture on "Mathematical Modelling of Signals and Systems" in SIRT Bhopal under Sage talk series on 11/9/21