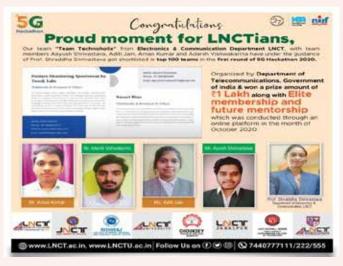

#### STUDENT ACHIEVEMENTS

One of Our team registered with name "Team Technoholix" from Electronics & Communication Department LNCT, with team members Aayush Shrivastava, Aditi Jain, Aman Kumar and Adarsh Vishwakarma have under the guidance of Prof. Shraddha Shrivastava got Shortlisted in top 100 teams in the first round of 5G Hackathon 2020 organized by Department of Telecommunications, Government of India & won a prize amount of Rs 1 Lakh along with Elite membership and future mentorship which was conducted through an online platform in the month of October 2020).