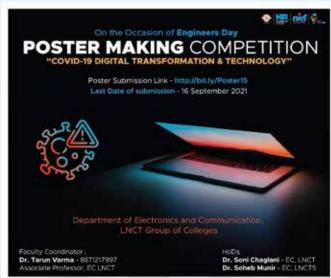

#### Signed MOU

Department of ECE, LNCT Group of Colleges signed MOU with IndEyes Infotech Pvt.Ltd and Aartech Solonics Limited for providing industrial training ,visits & Internship to students of EC

Department of EC LNCT group of Colleges, organised a "Poster Making competition" on the occasion of Engineers Day ie 16 sep 2021, with the topic "COVID-19 digital transformation & technology" Faculty Coordinator for the competion was Dr Tarun Varma Associate Professor ECE