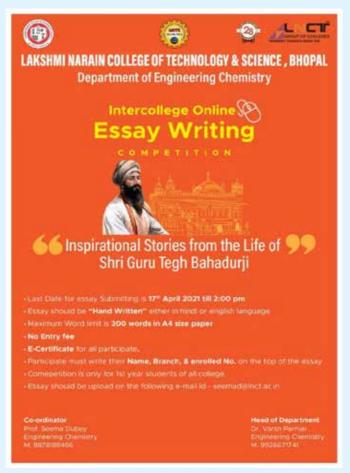

Engineering Chemistry Department of Lakshmi Narain College of Technology & Science (LNCTS) had organized an intercollege online essay writing competition for the 1st year students on the occasion of 400th Prakash ParvSamaroh of Shri Guru Tegbahadur Singh Jion 17th april 2021. The topic of the event was "Inspirational stories from the life of Shri Guru Tegbahadur Singh Ji". The event was coordinated by Dr. VarshaParmar(HOD, LNCTS) and Prof. SeemaDubey (LNCTS) Engineering from Chemistry Department. Many students participated in this eventand e-certificate of all the students was sent on their respective email.