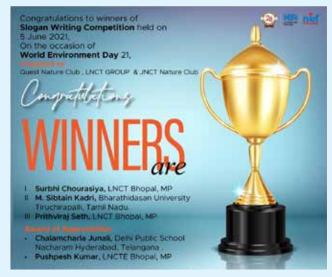

ा , कटहल , पारिजात , पेलटाफ्फ़ोर्म, जामफ्फ़ल , शमी , रुद्राक्ष , आँवला , नींबू आदि. आदरणीय श्री जे एन चौकसे सर , मा. चेयरमैन एलएनसीटी समूह एवं चांसलर एलएनसीटी विवि , मा. वाईस चेयरपर्सन श्रीमती पूनम चौकसे मेडम की गरिमामय उपस्थिती ने सभी का उत्साह कई गुना बढाया , आपने सभी से प्रकृति संरक्षण हेत् निरंतर कार्य करने का आह्वान किया है।

एलएनसीटी समूह के मा. सचिव एवं एलएनसीटी विवि के प्रो चांसलर डॉ अनुपम चौकसे सर ने इस कार्यक्रम के लिए आदर्श वाक्य दिया 'In Place of Oxygen Plants, Try Plants for Oxygen ' ओर टीमो का गठन कर, रोपित पौधों के विकसित होने तक उनकी देखभाल करने का आह्वान किया है । इस अवसर पर डॉ अशोक राय, डायरेक्टर एडिमिनिस्ट्रेशन, डॉ अमितबोध उपाध्याय, डॉ सुनील सिंह ने भी वृक्षारोपण किया।























## Roshan Saxena has successfully completed "Tide Turners Plastic Challenge"









#### एलएनसीटी समूह में मनाया गया विश्व पर्यावरण दिवस



भोपाल। एलएनसीटी समूह की विभिन्न संस्थाओं एलएनसीटी, जेएनसीटी, एलएनसीटी एंड एस, एलएनसीटीई, एलएनसीटी युनिवर्सिटी के क्वेस्ट नेचर क्लब, जो कि डब्ल्यूडब्ल्यूएफ से रजिस्टर्ड है के द्वारा आरेटर्स क्लब ओर एलएनसीटी रेडियो के सहयोग से विश्व पर्यावरण दिवस 2021 के अवसर पर पर्यावरण सप्ताह मनाया गया। कार्यक्रम का उदघाटन एलएनसीटी समूह के चेयरमेन ਹਵਾਂ एलएनसीटी

यूनिवर्सिटी के चांसलर जे एन चौकसे ने किया। इस अवसर समूह की विभिन्न संस्थाओं में वृक्षारोपण किया गया। ऑनलाइन तात्कालिक भाषण, निबंध प्रतियोगिता, रलोगन प्रतियोगिता, पर्यावरणीय क्विज आयोजित की गई जिसमें देश- प्रदेश ही नहीं अपितु विदेश से भी प्रतिभागी शामिल हुए। क्वेस्ट नेचर क्लब के संयोजक डॉ. अमितबोध उपाध्याय एवं जेएनसीटी नेचर क्लब की संयोजक डॉ. रिशु उपाध्याय ने कार्यक्रम को संचालित किया।