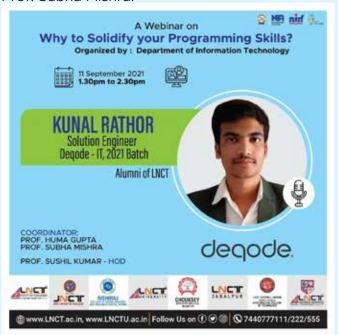

#### **EXPERT LECTURE**

An expert lecture by Mr. Yuvraj Namdeo on the topic Design of Multi-storey building using staad pro. Software was arranged in an online mode on 9th September 2021. The lecture was very informative and useful to all.Nearly 100 students attended the lecture.