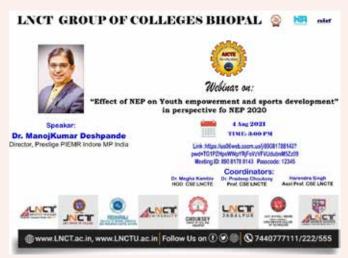

- Ajinkya Lohakare has delivered talks at general interest events such as JOSH TALKS, TEDX, VEDH TALKS and Data security events.
- 4. Webinar on NEP 2020 Dated 4/08/2021, by Dr.Manoj Kr Deshpande, director, Prestige PIEMR Indore on the theme "Youth

- Empowerment and Sports Development"
- 5. Webinar on" introduction of Microsoft Azure and Hosting a WordPress Website on Azure" by Gajendra singh thakur Microsoft learn Ambassador dated 18/08/2021