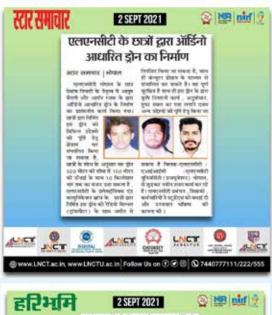

#### **Arduino Based DRONE Made by Students**

Students Ayush bairagi, Aryan Rajak of Electronics and Communication Department in collaboration with LNCT Incubation centre has made Arduino based Drone which can fly upto 150 meter and range of drone is 500 meter with payload of 10 kg.