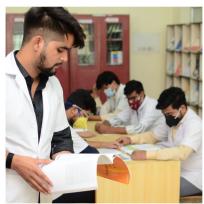

# RISHIRAJ COLLEGE OF DENTAL SCIENCES AND RESEARCH CENTRE, BHOPAL

Rishiraj College of Dental Sciences and Research Centre, Bhopal, is one of the premier institute of Central India for Dental Education. RCDS is part of LNCT Group of Colleges, the First Private Group in Higher Education, successfully running Engineering, Pharmacy, Medical, Dental and Management Institutions in Central India since 1994.

### STAND ON EXCELLENCE

Highly Qualified and experienced faculty

Ideal Student teacher ratio

Equipped spacious lab & workshop

Digital classroom /central library

Wi-Fi enable campus

Lushgreen campus

Attractive Infrastructure