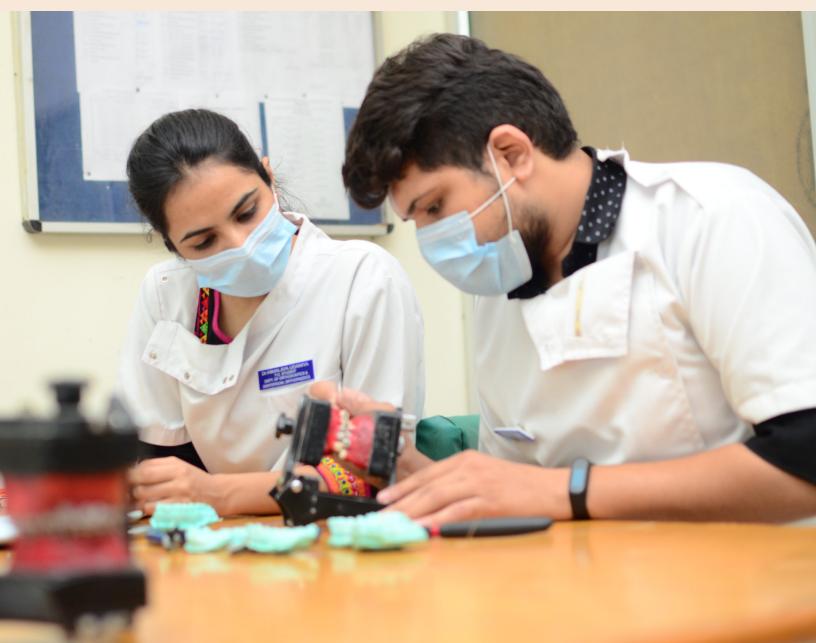

# JOIN THE BEST JOIN THE RCDS

MDS (Master of Dental Surgery) is a three years full time course after successful completion of the BDS course from a recognised institute approved by the Dental Council of India.

Entrance to this course will be by NEET entrance examination.

We offer MDS courses in 8 specialities of dentistry