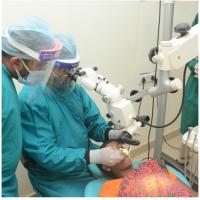

# JOIN THE BEST JOIN THE RCDS

MDS (Master of Dental Surgery) is a three years full time course after successful completion of the BDS course from a recognised institute approved by the Dental Council of India.

Entrance to this course will be by NEET entrance examination.

We offer MDS courses in 8 specialities of dentistry