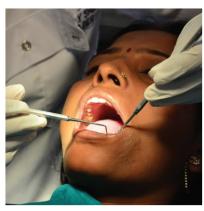

### COURSES OFFERED

BDS The undergraduate dental training programme leading to Bachelor of Dental Surgery degree is of total 5 years (4+1 internship). Entrance to this course is by NEET entrance examination.

### **FIRST YEAR**

- 1. General Human Anatomy including Embryology and Histology
- 2. General Human Physiology and Biochemistry ,Nutrition and Dietics
- 3. Dental Anatomy, Embryology and Oral Histology

### **SECOND YEAR**

- 1. General Pathology and Microbiology
- 2. General and Dental Pharmacology and Therapeutics
- 3. Dental Materials
- 4. Pre clinical conservative dentistry
- Pre clinical Prosthodontics and crown & bridge

#### **THIRD YEAR**

- 1. General Medicine
- 2. General Surgery
- 3. Oral Pathology and Oral Microbiology

### **FINAL YEAR**

- 1. Oral Medicine Radiology
- 2. Oral Maxillofacial Surgery
- 3. Conservative Dentistry and Endodontics
- 4. Periodontics
- 5. Prosthodontics
- 6. Orthodontics
- 7. Pedodontics
- 8. Public Health Dentistry